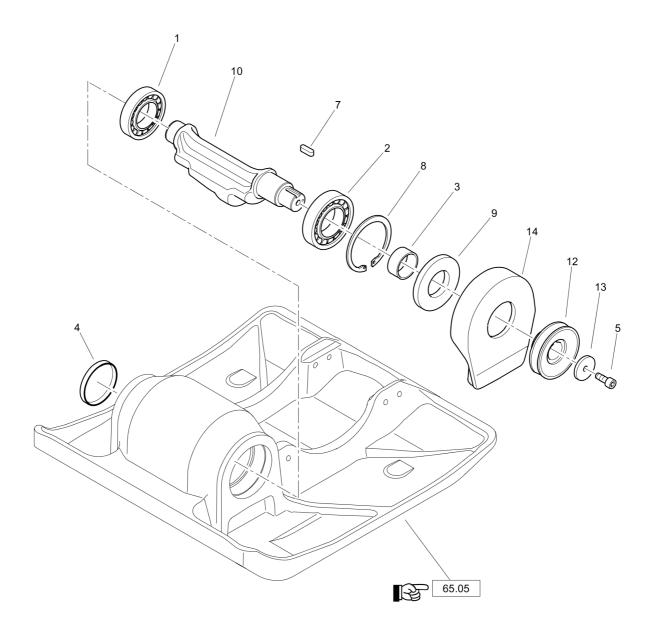

065\_DFP11-32 Plate / Foot





| Item  | Part No.      | Qty | Name         | SN INFO |
|-------|---------------|-----|--------------|---------|
| 65.05 | DL23020007_01 |     | Base Plate   |         |
| 65.06 | DL23010002_01 |     | Exciter Unit |         |

Plate / Foot DL23020007\_01 Base Plate

1) Vorspannung Gummipuffer 0-1mm rubber buffer preload 0-1mm



| Item   | Part No.   | Qty | Name          | SN INFO |
|--------|------------|-----|---------------|---------|
| 1      | DL23020146 | 1   | Base plate    |         |
| 2      | DL06126912 | 4   | Rubber buffer |         |
| 3      | DL23020117 | 8   | Shim          |         |
| 4      | DL07611616 | 1   | Magnetic plug |         |
| 194.08 | -          |     | Service kit   |         |

Plate / Foot DL23010002\_01 Exciter Unit



| Item  | Part No.   | Qty | Name                    | SN INFO |
|-------|------------|-----|-------------------------|---------|
| 1     | DL05224252 | 1   | Cylinder roller bearing |         |
| 2     | DL05224260 | 1   | Cylinder roller bearing |         |
| 3     | DL05428122 | 1   | Inner ring              |         |
| 4     | DL06510380 | 1   | Locking cap             |         |
| 5     | DL07230819 | 1   | Socket-head cap screw   |         |
| 7     | DL09181604 | 1   | Fitting key             |         |
| 8     | DL09224400 | 1   | Circlip,internal        |         |
| 9     | DL09312808 | 1   | Radial seal             |         |
| 10    | DL23010161 | 1   | Exciter shaft           |         |
| 12    | DL23010140 | 1   | V-belt pulley           |         |
| 13    | DL230101