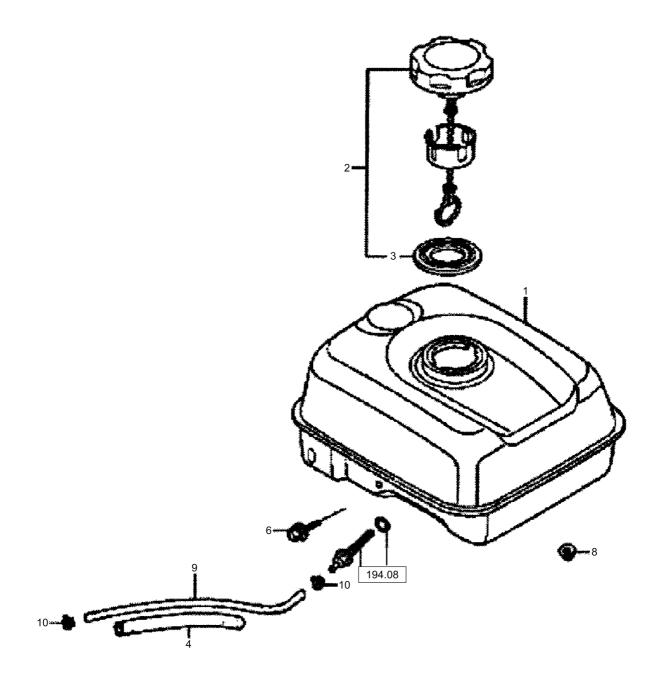

|         |
| 4    | DL05748941 | 1   | Cylinder head gasket |         |
| 5    | DL05749013 | 1   | Cylinder head cover  |         |
| 6    | DL05747125 | 1   | Valve cover gasket   |         |
| 7    | DL05747369 | 1   | Ventilation pipe     |         |
| 8    | DL05747322 | 4   | Hexagon bolt         |         |
| 9    | DL05747356 | 2   | Stud                 |         |
| 10   | DL05747370 | 2   | Stud                 |         |
| 11   | DL05747371 | 2   | Dowel pin            |         |
| 12   | DL05748639 | 4   | Hexagon bolt         |         |
| 13   | DL05748558 | 2   | Hose clip            |         |
| 14   | DL05747282 | 1   | Spark plug           |         |
| 15   | DL05748608 | 1   | Spark plug spanner   |         |

Engine / Fitting Parts DLMOT023499\_00 Fuel Tank



| Item   | Part No.   | Qty | Name               | SN INFO |
|--------|------------|-----|--------------------|---------|
| 1      | DL05749092 | 1   | Fuel tank          |         |
| 2      | DL05748592 | 1   | Tank cover         |         |
| 3      | DL05748593 | 1   | Gasket, tank cover |         |
| 4      | DL05747464 | 1   | Rubber,supporter   |         |
| 6      | DL05748568 | 1   | Hexagon bolt       |         |
| 8      | DL05747312 | 2   | Collar nut         |         |
| 9      | DL05748937 | 1   | Fuel hose          |         |
| 10     | DL05748570 | 2   | Hose clip          |         |
| 194.08 | PNNA       |     | Service kit        |         |

Engine / Fitting Parts DLMOT023500\_00 Dry Air Filter



| Item   | Part No.   | Qty | Name           | SN INFO |
|--------|--