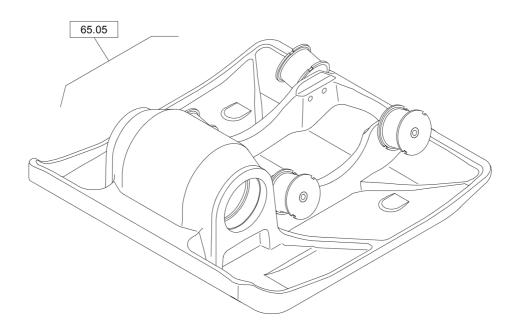

## Parts Catalogue

# **DFP11**Forward Plate

Engine: Honda GX160UH2-QX-4-SD Stage V

No. DL00826127 | 2023-02-15

© 2023 Dynapac GmbH

Your Partner on the Road Ahead