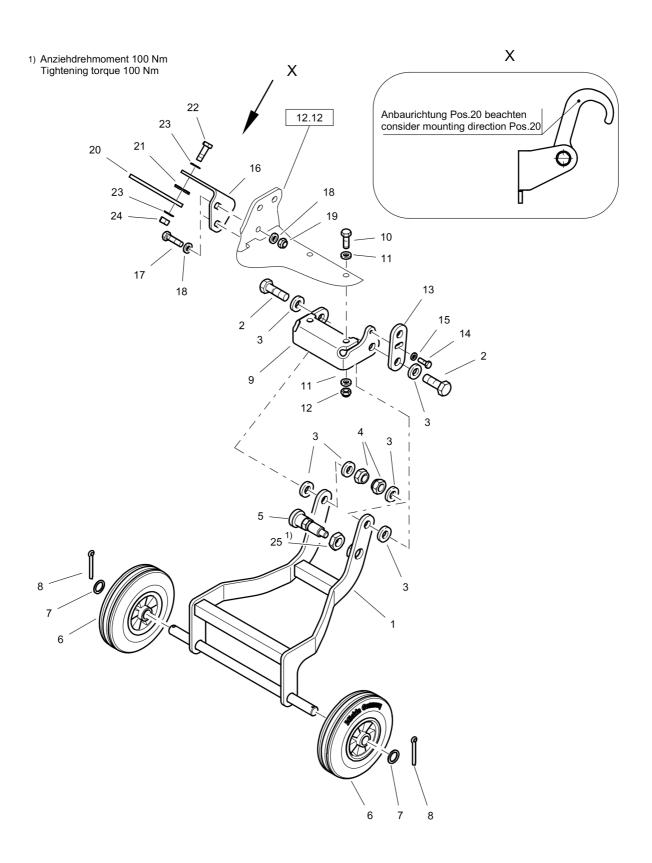

1     | DL23003471 | 1    | Water tank, assembled     |         |
| 2     | DL23003273 | 1    | Plate                     |         |
| 3     | DL23003440 | 1    | Tapped plate              |         |
| 4     | DL07210616 | 3    | Pens head scew            |         |
| 5     | DL08621064 | 3    | Washer                    |         |
| 6     | DL00652070 | 2.00 | Expanded rubber           |         |
| 7     | DL06144100 | 2    | Stop buffer               |         |
| 8     | DL08752084 | 2    | Spring washer             |         |
| 9     | DL08130813 | 2    | Safety nut                |         |
| 10    | DL92410189 | 1    | Decal                     |         |
| 52.17 | -          |      | Protection Bow            |         |

Field kits DL92401005 T90-Transport wheels, mid bow



| Item  | Part No.   | Qty | Name                         | SN INFO |
|-------|------------|-----|------------------------------|---------|
|       | DL92401005 | 1   | T90-Transport wheels,mid bow |         |
| 1     | DL23003314 | 1   | Frame                        |         |
| 2     | DL07141242 | 2   | Hexagon bolt                 |         |
| 3     | DL08511324 | 6   | Washer                       |         |
| 4     | DL08131218 | 2   | Safety nut                   |         |
| 5     | DL06422046 | 1   | Control pin                  |         |
| 6     | DL06704107 | 2   | Wheel                        |         |
| 7     | DL05520315 | 2   | Supporting disc              |         |
| 8     | DL09170407 | 2   | Cotter pin                   |         |
| 9     | DL23003248 | 1   |