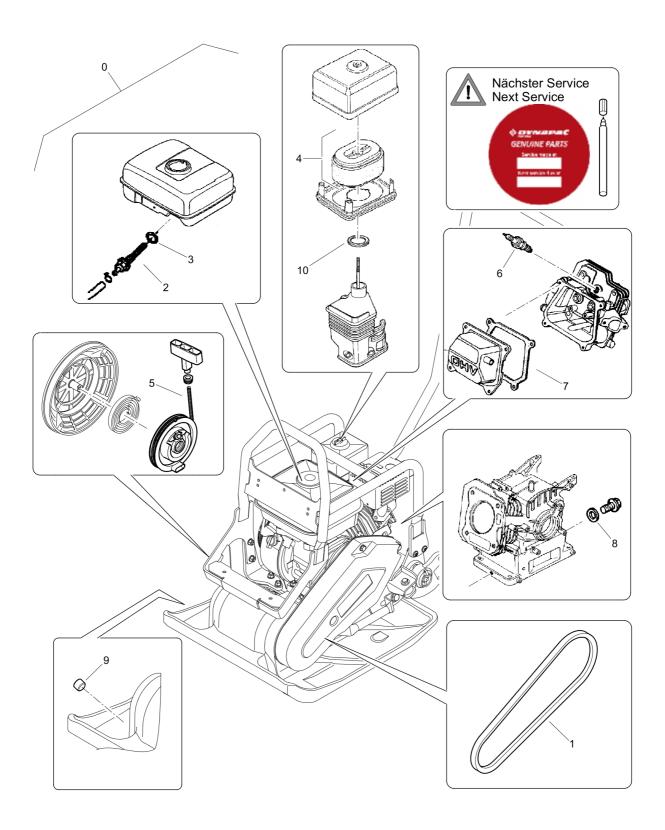

# **DFP11**Forward Plate

Engine: Honda GX160UH2-QX-4-SD Stage V

No. DL00826127 | 2023-02-15

© 2023 Dynapac GmbH

Your Partner on the Road Ahead