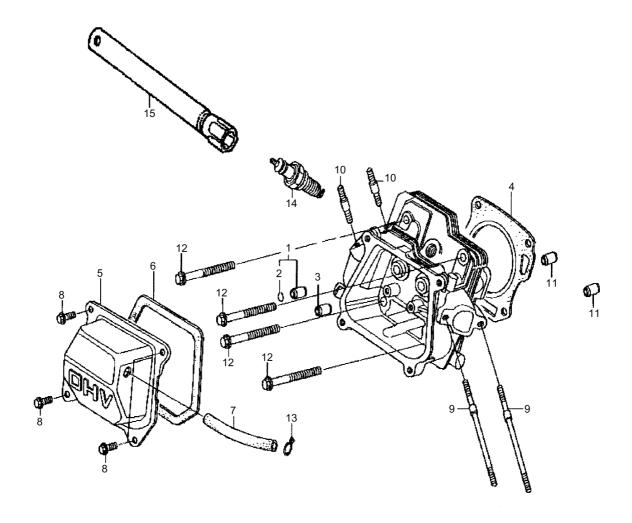

| Item | Part No.   | Qty | Name                  | SN INFO |
|------|------------|-----|-----------------------|---------|
| 1    | DL05748553 | 1   | Radial seal           |         |
| 2    | DL05114005 | 1   | Ball bearing,grooved  |         |
| 3    | DL05747221 | 1   | Gasket,crankcase      |         |
| 4    | DL05748601 | 1   | Filler cap            |         |
| 5    | DL05748603 | 1   | Gasket, oil dip stick |         |
| 6    | DL05748602 | 1   | Filler cap            |         |
| 7    | DL05748603 | 1   | Gasket, oil dip stick |         |
| 8    | DL05747389 | 2   | Dowel pin             |         |
| 9    | DL05747390 | 6   | Screw                 |         |
| 10   | DL05749099 | 1   | Engine gasket set     |         |

Engine / Fitting Parts DLMOT023498\_00 Cylinder Head



| Item | Part No.   | Qty | Name                 | SN INFO |
|------|------------|-----|----------------------|---------|
| 1    | DL05747212 | 1   | Valve guide          |         |
| 2    | DL05747368 | 1   | Circlip              |         |
| 3    | DL05747211 | 1   | Valve guide          |         |
| 4    | DL05748941 | 1   | Cylinder head gasket |         |
| 5    | DL05749013 | 1   | Cylinder head cover  |         |
| 6    | DL05747125 | 1   | Valve cover gasket   |         |
| 7    | DL05747369 | 1   | Ventilation pipe     |         |
| 8    | DL05747322 | 4   | Hexagon bolt         |         |
| 9    | DL05747356 | 2   | Stud                 |         |
| 10   | DL05747370 | 2   | Stud                 |         |
| 11   | DL05747371 | 2   | Dowel pin            |         |
| 12