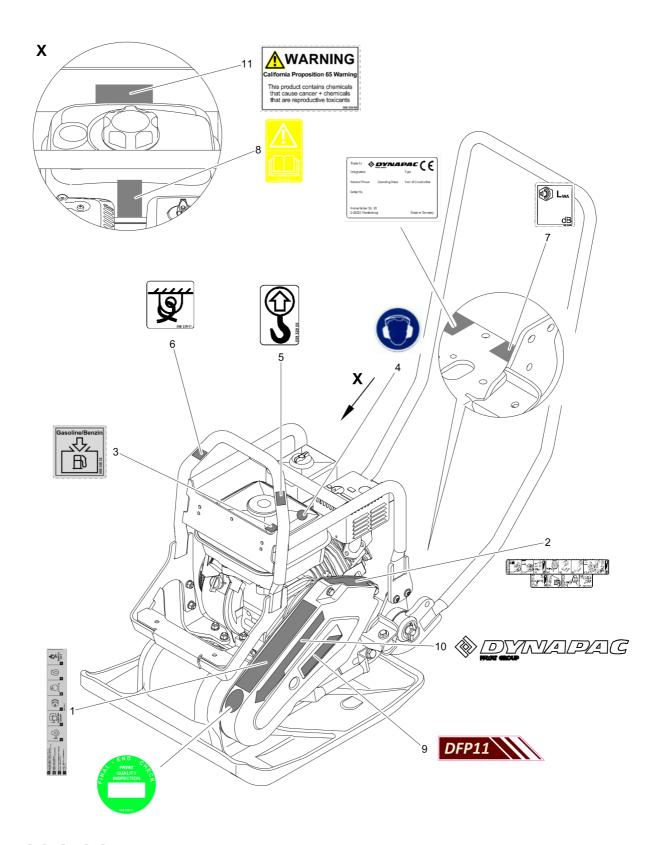

|
| 7     | DL09181604 | 1   | Fitting key             |         |
| 8     | DL09224400 | 1   | Circlip,internal        |         |
| 9     | DL09312808 | 1   | Radial seal             |         |
| 10    | DL23010161 | 1   | Exciter shaft           |         |
| 12    | DL23010140 | 1   | V-belt pulley           |         |
| 13    | DL23010132 | 1   | Washer                  |         |
| 14    | DL23010156 | 1   | Seal                    |         |
| 65.05 | -          |     | Base Plate              |         |

100 Accessories DL92400004\_00\_100\_DFP11-32 Accessories





**♦ DYNAPAC** 

| Item   | Part No.      | Qty | Name   | SN INFO |
|--------|---------------|-----|--------|---------|
| 101.03 | DL92410914_00 |     | Decals |         |

Accessories DL92410914\_00 Decals



| Item | Part No.   | Qty | Name                     | SN INFO |
|------|------------|-----|--------------------------|---------|
| 1    | DL00833977 | 1   | Decal,maintenance instr. |         |
| 2    | DL00834125 | 1   | Decal,operation          |         |
| 3    | DL00833833 | 1   | Decal,indication         |         |
| 4    | DL00833226 | 1   | Decal,indication         |         |
| 5    | DL05050358 | 1   | Decal,indication         |         |
| 6    | DL05050359 | 1   | Decal,indication         |         |
| 7    | DL00832654 | 1   | Decal,indication         |         |
| 8    | DL00833653 | 1   | Decal,indication         |         |
| 9    | DL92410405 | 1   | Type designation         |         |
| 10   | DL00833968 | 1   | Warning sign             |         |
| 11   | DL9241022