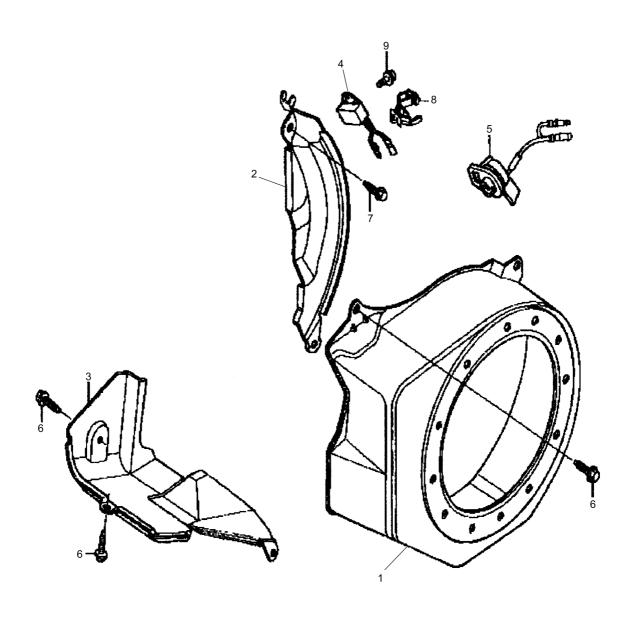

## Parts Catalogue

# **DFP11**Forward Plate

Engine: Honda GX160UH2-QX-4-SD Stage V

No. DL00826127 | 2023-02-15

© 2023 Dynapac GmbH

Your Partner on the Road Ahead