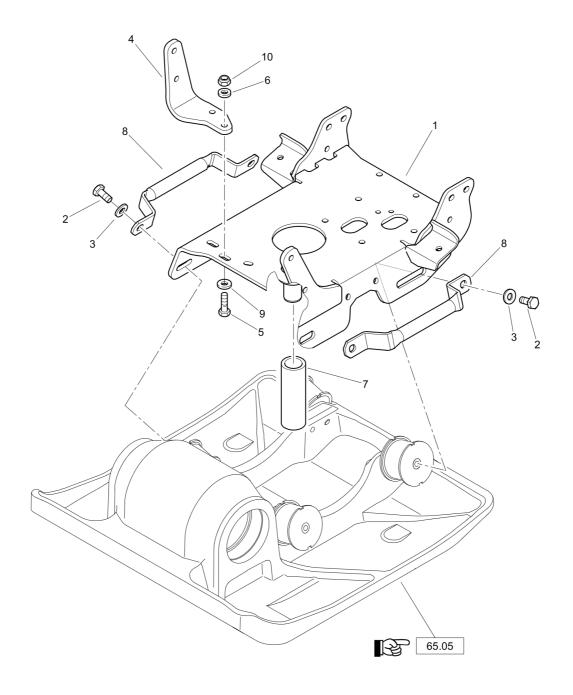

## Parts Catalogue

# **DFP11**Forward Plate

Engine: Honda GX160UH2-QX-4-SD Stage V

No. DL00826127 | 2023-02-15

© 2023 Dynapac GmbH

Your Partner on the Road Ahead