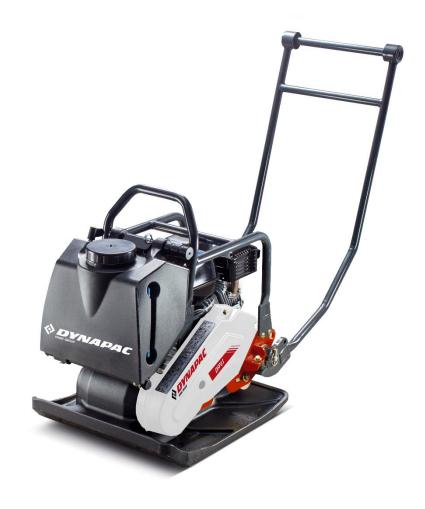

# **DFP11**Forward Plate

Engine: Honda GX160UH2-QX-4-SD Stage V

No. DL00826127 | 2023-02-15

© 2023 Dynapac GmbH

Your Partner on the Road Ahead