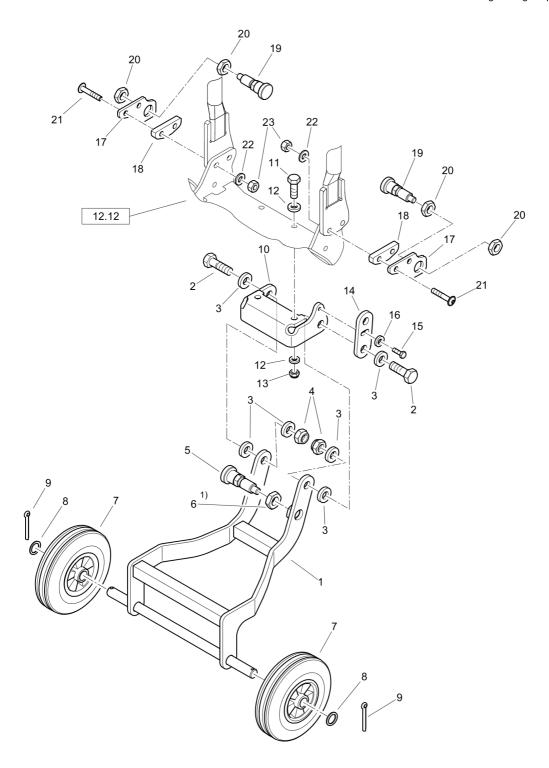

0617 | 1   | Washer            |         |
| 16    | DL23003460 | 1   | Holder            |         |
| 17    | DL07140834 | 2   | Hexagon bolt      |         |
| 18    | DL08510817 | 4   | Washer            |         |
| 19    | DL08130813 | 2   | Safety nut        |         |
| 20    | DL23003455 | 1   | Hook              |         |
| 21    | DL68050213 | 1   | Washer            |         |
| 22    | DL07140834 | 1   | Hexagon bolt      |         |
| 23    | DL09290169 | 2   | Belleville spring |         |
| 24    | DL08130813 | 1   | Safety nut        |         |
| 25    | DL08141615 | 1   | Hexagon nut       |         |
| 12.12 | -          |     | Engine Carrier    |         |

Special Equipment DL23000616\_00 T1-Transport wheels

1) Anziehdrehmoment 100 Nm Tightening torque 100 Nm



| Item  | Part No.   | Qty | Name            | SN INFO |  |  |
|-------|------------|-----|-----------------|---------|--|--|
| 1     | DL23003314 | 1   | Frame           |         |  |  |
| 2     | DL07141242 | 2   | Hexagon bolt    |         |  |  |
| 3     | DL08511324 | 6   | Washer          |         |  |  |
| 4     | DL08131218 | 2   | Safety nut      |         |  |  |
| 5     | DL06422046 | 1   | Control pin     |         |  |  |
| 6     | DL08141615 | 1   | Hexagon nut     |         |  |  |
| 7     | DL06704107 | 2   | Wheel           |         |  |  |
| 8     | DL05520315 | 2   | Supporting disc |         |  |  |
| 9     | DL09170407 | 2   | Cotter pin      |         |  |  |
| 10    | DL23003248 | 1   | Holder          |         |  |  |
| 11    | DL07140834 | 2   | Hexagon bolt