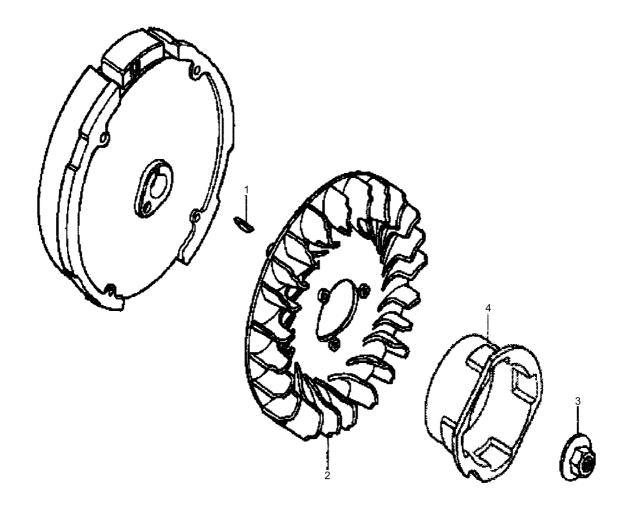

45 | 1   | Governor spring   |         |
| 19   | DL05747246 | 1   | Return spring     |         |
| 20   | DL05748997 | 1   | Screw             |         |
| 21   | DL05747312 | 1   | Collar nut        |         |

#### Engine / Fitting Parts DLMOT023502\_00 Silencer



| Item | Part No.   | Qty | Name               | SN INFO |
|------|------------|-----|--------------------|---------|
| 1    | DL05742127 | 1   | Silencer           |         |
| 2    | DL05749156 | 1   | Muffler guard      |         |
| 3    | DL05748624 | 1   | Exhaust gasket     |         |
| 4    | DL05747316 | 4   | Self tapping screw |         |
| 5    | DL05747317 | 1   | Self tapping screw |         |
| 6    | DL05747190 | 2   | Hexagon nut        |         |

Engine / Fitting Parts DLMOT023503\_00 Cooling Blower



| Item | Part No.   | Qty | Name            | SN INFO |
|------|------------|-----|-----------------|---------|
| 1    | DL05747191 | 1   | Woodruff key    |         |
| 2    | DL05747228 | 1   | Fan             |         |
| 3    | DL05748622 | 1   | Collar nut      |         |
| 4    | DL05749001 | 1   | Starting pulley |         |

Engine / Fitting Parts DLMOT023504\_00 Recoil Starter



| Item   | Part No.   | Qty | Name            | SN INFO |
|--------|------------|-----|-----------------|---------|
| 1      | DL05749000 | 1   | Recoil starter  |         |
| 2      | DL05748893 | 1   | Starter housing |         |
| 3      | DL05749006 | 1   | Rope pulley     |         |
| 4      | DL05749007 | 2   | Ratchet         |         |
| 5      | DL05748327 | 1   | Friction spring |