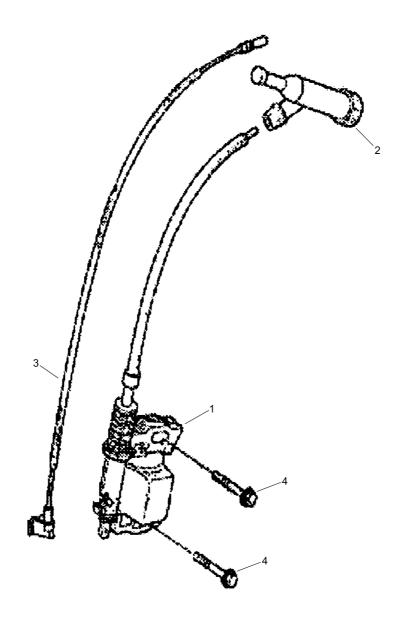

## Parts Catalogue

# **DFP11**Forward Plate

Engine: Honda GX160UH2-QX-4-SD Stage V

No. DL00826127 | 2023-02-15

© 2023 Dynapac GmbH

Your Partner on the Road Ahead