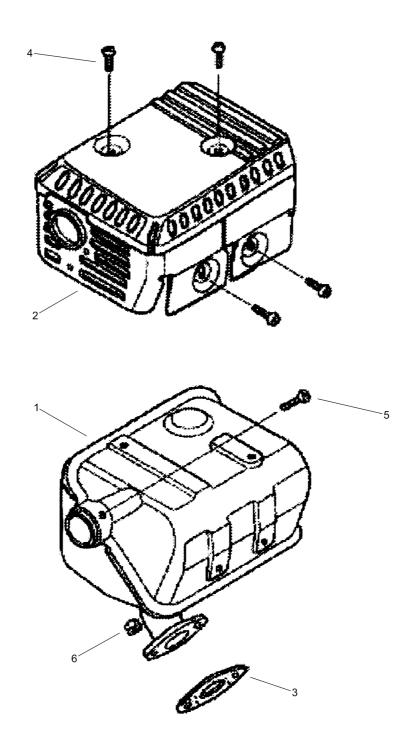

DL05747341 | 1   | Return spring     |         |
| 10   | DL05747333 | 1   | Spring ring       |         |
| 11   | DL05747332 | 1   | Wire holder       |         |
| 12   | DL05747334 | 1   | Screw             |         |
| 13   | DL05747418 | 1   | Cable clip        |         |
| 14   | DL05747426 | 1   | Screw             |         |
| 15   | DL05747322 | 2   | Hexagon bolt      |         |
| 16   | DL05748943 | 1   | Arm governor      |         |
| 17   | DL05748944 | 1   | Governor rod      |         |
| 18   | DL05748945 | 1   | Governor spring   |         |
| 19   | DL05747246 | 1   | Return spring     |         |
| 20   | DL05748997 | 1   | Screw             |         |
| 21   | DL05747312 | 1   | Collar nut        |         |

#### Engine / Fitting Parts DLMOT023502\_00 Silencer



| Item | Part No.   | Qty | Name               | SN INFO |
|------|------------|-----|--------------------|---------|
| 1    | DL05742127 | 1   | Silencer           |         |
| 2    | DL05749156 | 1   | Muffler guard      |         |
| 3    | DL05748624 | 1   | Exhaust gasket     |         |
| 4    | DL05747316 | 4   | Self tapping screw |         |
| 5    | DL05747317 | 1   | Self tapping screw |         |
| 6    | DL05747190 | 2   | Hexagon nut        |         |

Engine / Fitting Parts DLMOT023503\_00 Cooling Blower



| Item | Part No.   | Qty | Name            | SN INFO |
|------|------------|-----|-----------------|---------|
| 1    | DL05747191 | 1   | Woodruff key    |         |
| 2    | DL05747228 | 1   | Fan             |         |
| 3    | DL05748622 | 1   | Collar nut