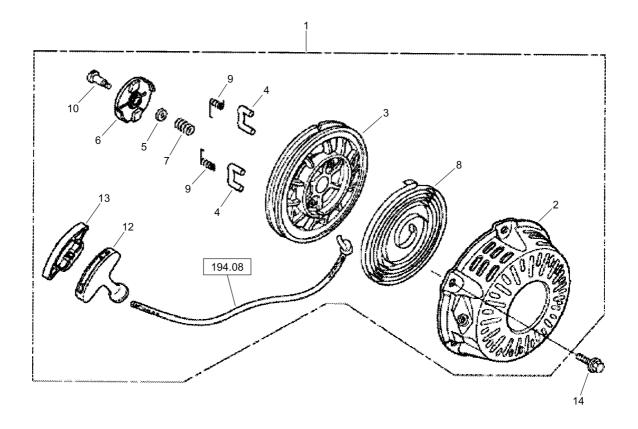

## Parts Catalogue

# **DFP11**Forward Plate

Engine: Honda GX160UH2-QX-4-SD Stage V

No. DL00826127 | 2023-02-15

© 2023 Dynapac GmbH

Your Partner on the Road Ahead