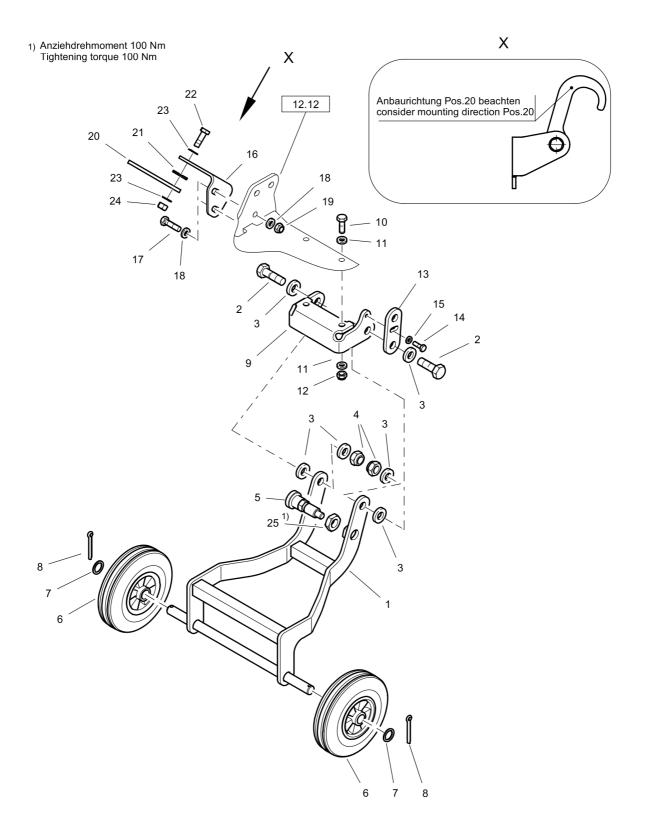

| Washer             |         |  |
| 11    | DL23003476 | 2   | Bushing            |         |  |
| 12    | DL23003475 | 2   | Spring element     |         |  |
| 13    | DL08130813 | 4   | Safety nut         |         |  |
| 14    | DL08510817 | 4   | Washer             |         |  |
| 15    | DL05931600 | 2   | Linch pin          |         |  |
| 16    | DL23003428 | 1   | Shaft              |         |  |
| 17    | DL23060282 | 2   | Expanded rubber    |         |  |
| 18    | DL23060283 | 2   | Stop               |         |  |
| 19    | DL05756120 | 2   | Wall duct          |         |  |
| 20    | DL07320829 | 2   | Countersunk screw  |         |  |
| 12.12 | -          |     | Engine Carrier     |         |  |

#### Special Equipment DL23000614\_01 T90-Transport wheels,mid bow



| Item  | Part No.   | Qty | Name              | SN INFO |
|-------|------------|-----|-------------------|---------|
| 1     | DL23003314 | 1   | Frame             |         |
| 2     | DL07141242 | 2   | Hexagon bolt      |         |
| 3     | DL08511324 | 6   | Washer            |         |
| 4     | DL08131218 | 2   | Safety nut        |         |
| 5     | DL06422046 | 1   | Control pin       |         |
| 6     | DL06704107 | 2   | Wheel             |         |
| 7     | DL05520315 | 2   | Supporting disc   |         |
| 8     | DL09170407 | 2   | Cotter pin        |         |
| 9     | DL23003248 | 1   | Holder            |         |
| 10    | DL07140834 | 2   | Hexagon bolt      |         |
| 11    | DL08510817 | 4   | Washer            |         |
| 12    | DL08130813 | 2   | Sa