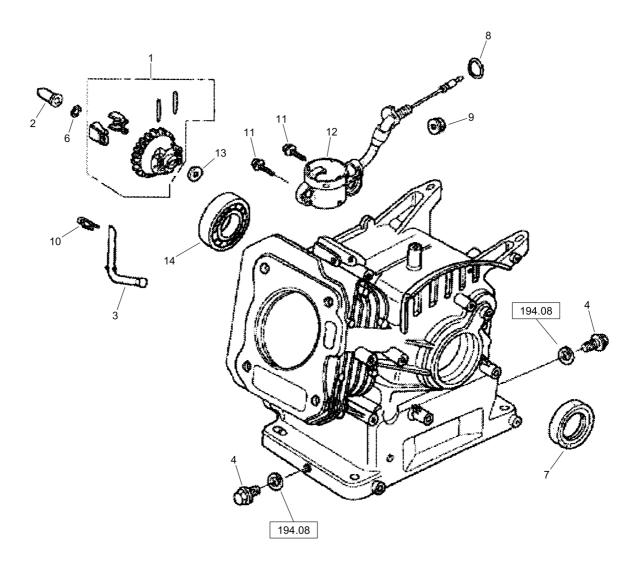

l Starter           |         |
| 11.44 | DLMOT023505_0        |     | Covering                 |         |
| 11.46 | DLMOT023506_0        |     | Contact Breaker/Ign.Coil |         |
| 11.53 | DLMOT023507_0        |     | Carburetor               |         |
| 12.12 | DL92410076_00        |     | Engine Carrier           |         |
| 12.13 | DL92410838_00        |     | Engine                   |         |
| 19.07 | DLEA002910_00        |     | Centrifugal Clutch       |         |

Engine / Fitting Parts DL05747063\_1001E Engine Parts List



**♦ DYNAPAC** 

| Item | Part No.   | Qty | Name               | SN INFO |
|------|------------|-----|--------------------|---------|
| 1    | DL05747063 | 1   | Four-stroke engine |         |

#### Engine / Fitting Parts DLMOT023496\_00 Crankcase



| Item   | Part No.   | Qty | Name                  | SN INFO |
|--------|------------|-----|-----------------------|---------|
| 1      | DL05748950 | 1   | Governor / controller |         |
| 2      | DL05748953 | 1   | Spool valve           |         |
| 3      | DL05748954 | 1   | Shaft,governor        |         |
| 4      | DL05747180 | 2   | Drain plug            |         |
| 6      | DL05747377 | 1   | Spring ring           |         |
| 7      | DL05748553 | 1   | Radial seal           |         |
| 8      | DL05747188 | 1   | Loop ring             |         |
| 9      | DL05747379 | 1   | Collar nut            |         |
| 10     | DL05747349 | 1   | Spring cotter         |         |
| 11     | DL05747380 | 2   | Screw                 |         |
| 12     | DL05748599 | 1   |