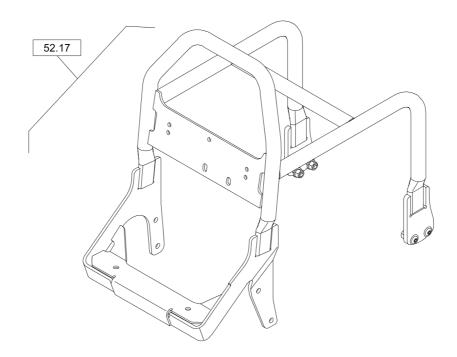

## Parts Catalogue

# **DFP11**Forward Plate

Engine: Honda GX160UH2-QX-4-SD Stage V

No. DL00826127 | 2023-02-15

© 2023 Dynapac GmbH

Your Partner on the Road Ahead