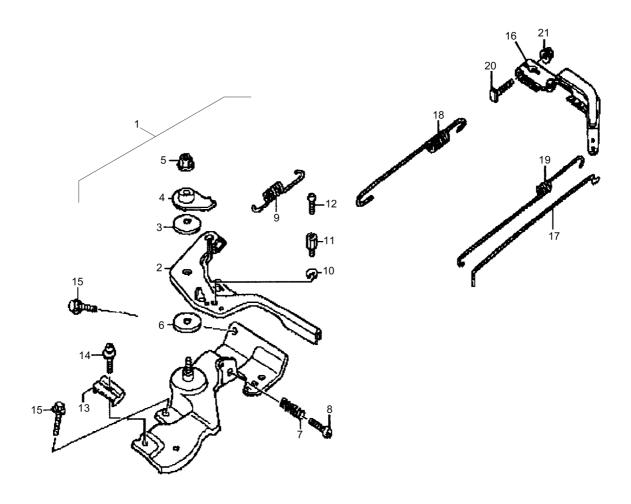

| DL05748570 | 2   | Hose clip          |         |
| 194.08 | PNNA       |     | Service kit        |         |

Engine / Fitting Parts DLMOT023500\_00 Dry Air Filter



| Item   | Part No.   | Qty | Name           | SN INFO |
|--------|------------|-----|----------------|---------|
| 3      | DL05749094 | 1   | Rubber grommet |         |
| 4      | DL05749093 | 1   | Filter cover   |         |
| 5      | DL05749096 | 2   | Wing nut       |         |
| 6      | DL05748909 | 1   | Wing nut       |         |
| 7      | DL05749095 | 1   | Knuckle tube   |         |
| 8      | DL05747312 | 2   | Collar nut     |         |
| 9      | DL05747452 | 1   | Screw          |         |
| 194.08 | PNNA       |     | Service kit    |         |

Engine / Fitting Parts DLMOT023501\_00 Throttle Control



| Item | Part No.   | Qty | Name              | SN INFO |
|------|------------|-----|-------------------|---------|
| 1    | DL05749097 | 1   | Control assy.     |         |
| 2    | DL05748947 | 1   | Lever,control     |         |
| 3    | DL05747227 | 1   | Belleville spring |         |
| 4    | DL05747155 | 1   | Washer            |         |
| 5    | DL05747264 | 1   | Safety nut        |         |
| 6    | DL05747156 | 1   | Connecting piece  |         |
| 7    | DL05747158 | 1   | Adjusting spring  |         |
| 8    | DL05747425 | 1   | Screw             |         |
| 9    | DL05747341 | 1   | Return spring     |         |
| 10   | DL05747333 | 1   | Spring ring       |         |
| 11   | DL05747332 | 1   | Wire holder       |         |
| 12   | DL05747334 | 1   | Screw