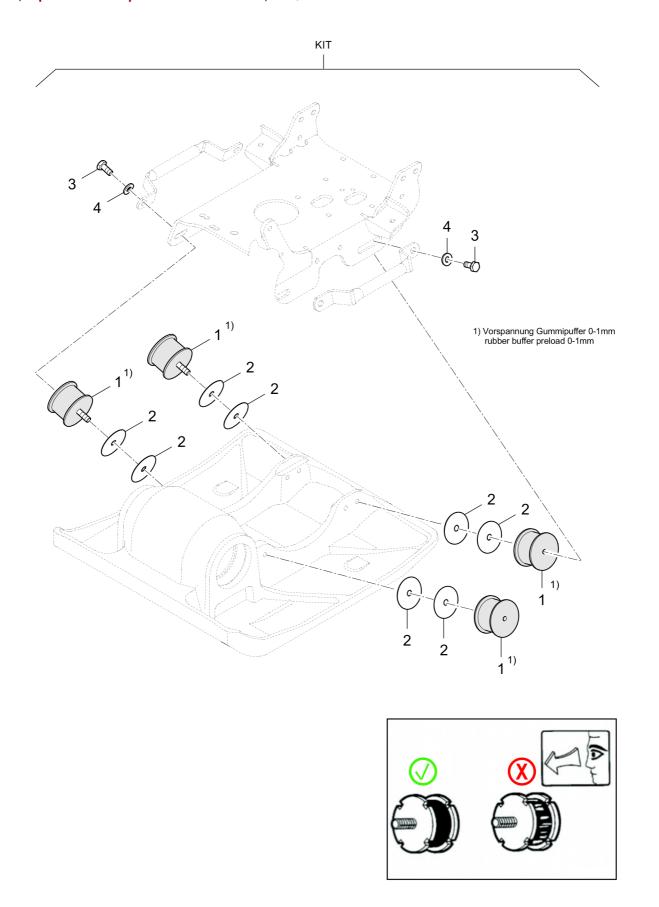

shing kit - decals           |         |
| 2.3  | -          |     | Color Dynapac-Light                 |         |
| 3    |            |     | Field kit                           |         |
| 3.1  | DL92401001 | 1   | X5-Synthetic plate                  |         |
| 3.2  | DL92401003 | 1   | W1-Water sprinkler system           |         |
| 3.3  | DL92401005 | 1   | T90-Transport wheels,mid bow        |         |
| 3.4  | DL92401040 | 1   | T1-Transport wheels                 |         |
| 3.5  | DL92401044 | 1   | Steering handle, Middle             |         |
| 3.6  | DL92401045 | 1   | L20-Comfort handle,middle           |         |
| 4    | PNNA       |     | Lubricants and operating substances |         |

Service, repair and wear part kits 4812216973 Repair kit, shock-absorber



| Item | Part No.   | Qty | Name                       | SN INFO |
|------|------------|-----|----------------------------|---------|
| KIT  | 4812216973 | 1   | Repair kit, shock-absorber |         |
| 1    | DL06126912 | 4   | Rubber buffer              |         |
| 2    | DL23020117 | 8   | Shim                       |         |
| 3    | DL07141020 | 4   | Hexagon bolt               |         |
| 4    | DL08752106 | 4   | Spring washer              |         |

Service, repair and wear part kits 4812216977 Repair kit, transmission



| Item | Part No.   | Qty | Name                     | SN INFO |
|------|------------|-----|--------------------------|---------|
| KIT  | 4812216977 | 1   | Repair kit, transmission |         |
| 1    | DL05650122 | 1   | Centrifugal clutch       |