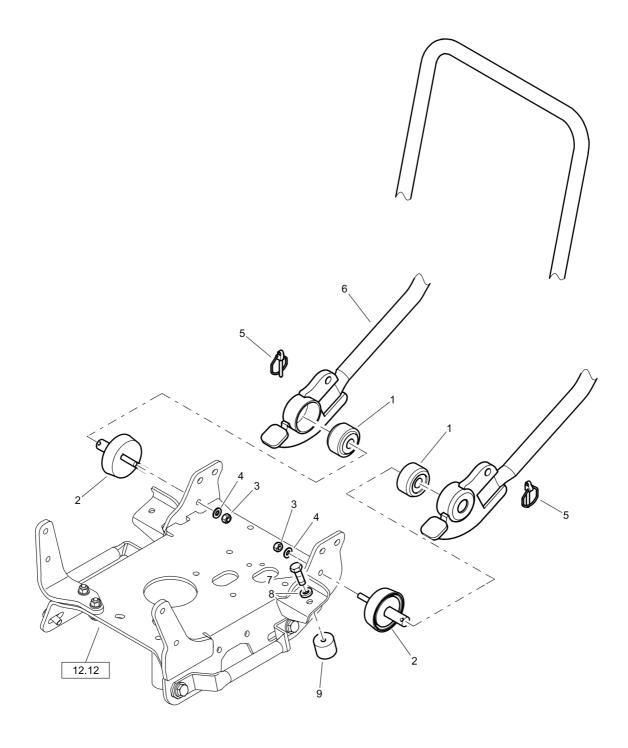

## Parts Catalogue

# **DFP11**Forward Plate

Engine: Honda GX160UH2-QX-4-SD Stage V

No. DL00826127 | 2023-02-15

© 2023 Dynapac GmbH

Your Partner on the Road Ahead