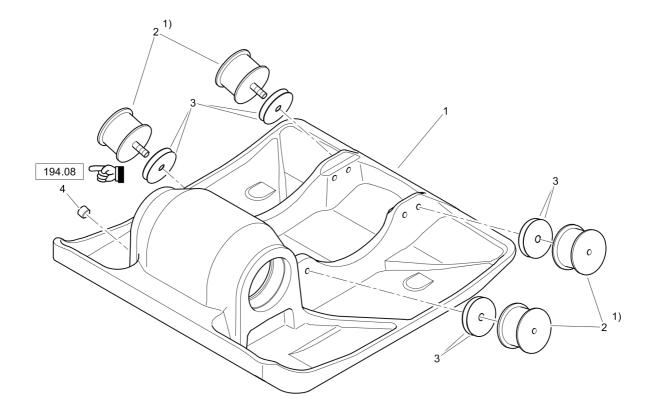

|         |
| 4     | DL08510817 | 4   | Washer          |         |
| 5     | DL05931600 | 2   | Linch pin       |         |
| 6     | DL23060280 | 1   | Steering handle |         |
| 7     | DL07140818 | 2   | Hexagon bolt    |         |
| 8     | DL08590820 | 2   | Washer          |         |
| 9     | DL06142912 | 2   | Stop buffer     |         |
| 12.12 | -          |     | Engine Carrier  |         |

65 Plate DL92400024\_00\_065\_DFP11-32 Plate / Foot





| Item  | Part No.      | Qty | Name         | SN INFO |
|-------|---------------|-----|--------------|---------|
| 65.05 | DL23020007_01 |     | Base Plate   |         |
| 65.06 | DL23010002_01 |     | Exciter Unit |         |

Plate / Foot DL23020007\_01 Base Plate

1) Vorspannung Gummipuffer 0-1mm rubber buffer preload 0-1mm



| Item   | Part No.   | Qty | Name          | SN INFO |
|--------|------------|-----|---------------|---------|
| 1      | DL23020146 | 1   | Base plate    |         |
| 2      | DL06126912 | 4   | Rubber buffer |         |
| 3      | DL23020117 | 8   | Shim          |         |
| 4      | DL07611616 | 1   | Magnetic plug |         |
| 194.08 | -          |     | Service kit   |         |

Plate / Foot DL23010002\_01 Exciter Unit



| Item  | Part No.   | Qty | Name                    | SN INFO |
|-------|------------|-----|-------------------------|---------|
| 1     | DL05224252 | 1   | Cylinder roller bearing |         |
| 2     | DL05224260 | 1   | Cylinder roller bearing |         |
| 3     | DL05428122 | 1   | Inner ring              |         |
| 4     | DL06510380 | 1   | Locking