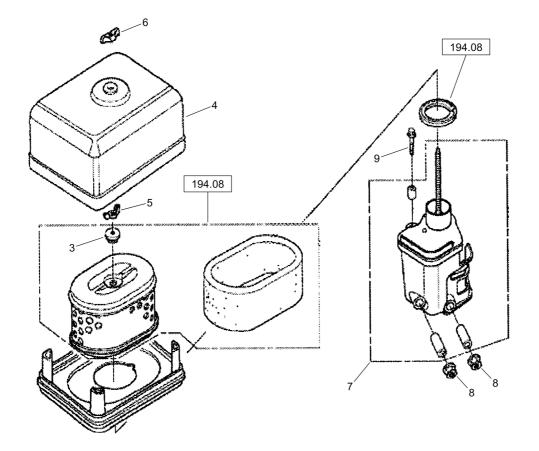

anner   |         |

Engine / Fitting Parts DLMOT023499\_00 Fuel Tank



| Item   | Part No.   | Qty | Name               | SN INFO |
|--------|------------|-----|--------------------|---------|
| 1      | DL05749092 | 1   | Fuel tank          |         |
| 2      | DL05748592 | 1   | Tank cover         |         |
| 3      | DL05748593 | 1   | Gasket, tank cover |         |
| 4      | DL05747464 | 1   | Rubber,supporter   |         |
| 6      | DL05748568 | 1   | Hexagon bolt       |         |
| 8      | DL05747312 | 2   | Collar nut         |         |
| 9      | DL05748937 | 1   | Fuel hose          |         |
| 10     | DL05748570 | 2   | Hose clip          |         |
| 194.08 | PNNA       |     | Service kit        |         |

Engine / Fitting Parts DLMOT023500\_00 Dry Air Filter



| Item   | Part No.   | Qty | Name           | SN INFO |
|--------|------------|-----|----------------|---------|
| 3      | DL05749094 | 1   | Rubber grommet |         |
| 4      | DL05749093 | 1   | Filter cover   |         |
| 5      | DL05749096 | 2   | Wing nut       |         |
| 6      | DL05748909 | 1   | Wing nut       |         |
| 7      | DL05749095 | 1   | Knuckle tube   |         |
| 8      | DL05747312 | 2   | Collar nut     |         |
| 9      | DL05747452 | 1   | Screw          |         |
| 194.08 | PNNA       |     | Service kit    |         |

Engine / Fitting Parts DLMOT023501\_00 Throttle Control



| Item | Part No.   | Qty | Name              | SN INFO |
|------|------------|-----|-------------------|---------|
| 1    | DL05749097 | 1   | Control assy.     |