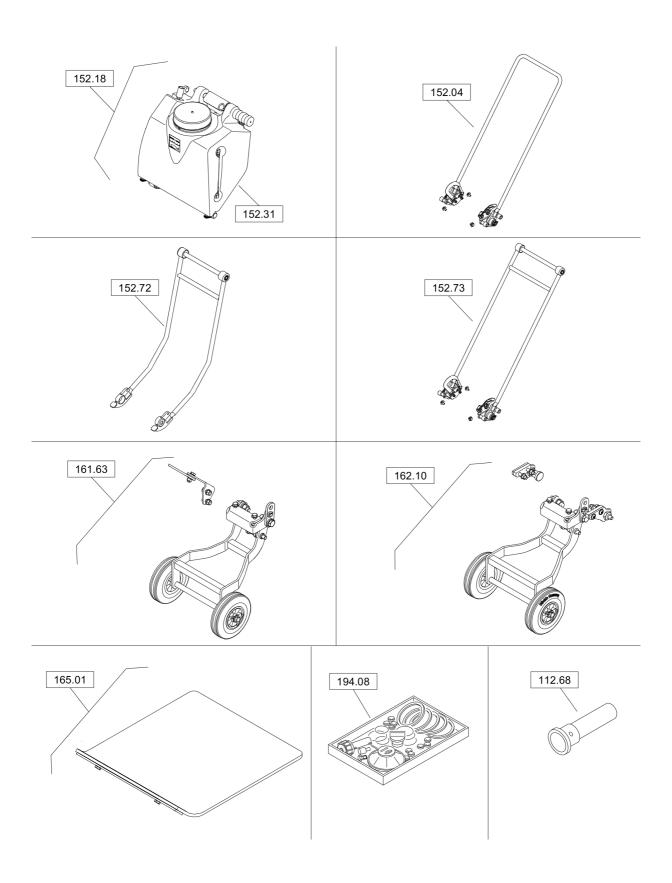

-----------|---------|
| 1    | DL00833977 | 1   | Decal,maintenance instr. |         |
| 2    | DL00834125 | 1   | Decal,operation          |         |
| 3    | DL00833833 | 1   | Decal,indication         |         |
| 4    | DL00833226 | 1   | Decal,indication         |         |
| 5    | DL05050358 | 1   | Decal,indication         |         |
| 6    | DL05050359 | 1   | Decal,indication         |         |
| 7    | DL00832654 | 1   | Decal,indication         |         |
| 8    | DL00833653 | 1   | Decal,indication         |         |
| 9    | DL92410405 | 1   | Type designation         |         |
| 10   | DL00833968 | 1   | Warning sign             |         |
| 11   | DL92410221 | 1   | Decal                    |         |

110 Options DL92500026\_00\_110\_DFP11-32 Special Equipment



| Item   | Part No.      | Qty | Name                         | SN INFO |
|--------|---------------|-----|------------------------------|---------|
| 152.04 | DL23000216_00 |     | L15-Steering handle, Middle  |         |
| 152.18 | DL92400104_01 |     | W1-Water sprinkler system    |         |
| 152.31 | DL23003471_00 |     | Water tank, assembled        |         |
| 152.72 | DL23000214_00 |     | L19-Comfort handle           |         |
| 152.73 | DL23000218_00 |     | L20-Comfort handle,middle    |         |
| 161.63 | DL23000614_01 |     | T90-Transport wheels,mid bow |         |
| 162.10 | DL23000616_00 |     | T1-Transport wheels          |         |
| 194.08 | DL92492424_00 |     | Service kit                  |         |

Special Equipment DL23000216\_00 L15-Steering handle, Mid