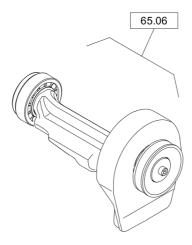

## Parts Catalogue

# **DFP11**Forward Plate

Engine: Honda GX160UH2-QX-4-SD Stage V

No. DL00826127 | 2023-02-15

© 2023 Dynapac GmbH

Your Partner on the Road Ahead