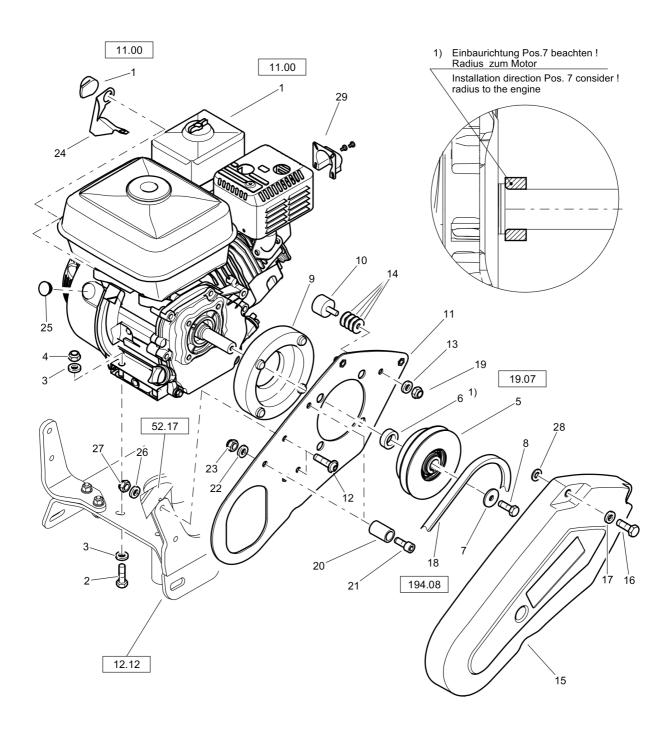

## Parts Catalogue

# **DFP11**Forward Plate

Engine: Honda GX160UH2-QX-4-SD Stage V

No. DL00826127 | 2023-02-15

© 2023 Dynapac GmbH

Your Partner on the Road Ahead