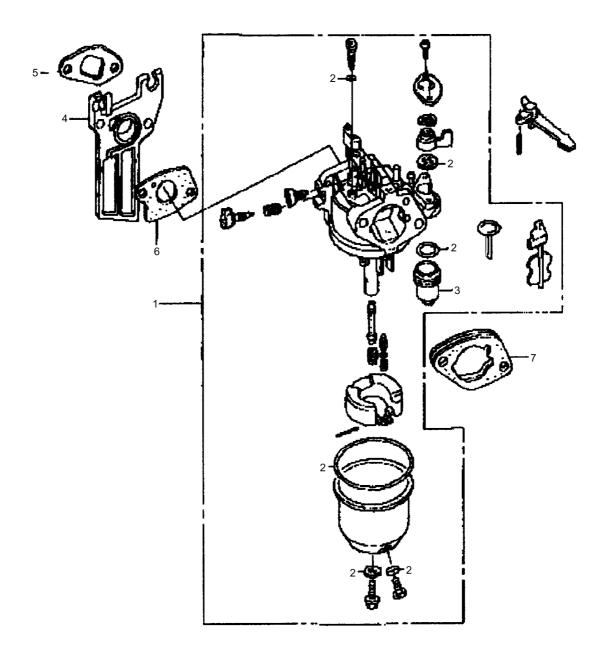

## Parts Catalogue

# **DFP11**Forward Plate

Engine: Honda GX160UH2-QX-4-SD Stage V

No. DL00826127 | 2023-02-15

© 2023 Dynapac GmbH

Your Partner on the Road Ahead