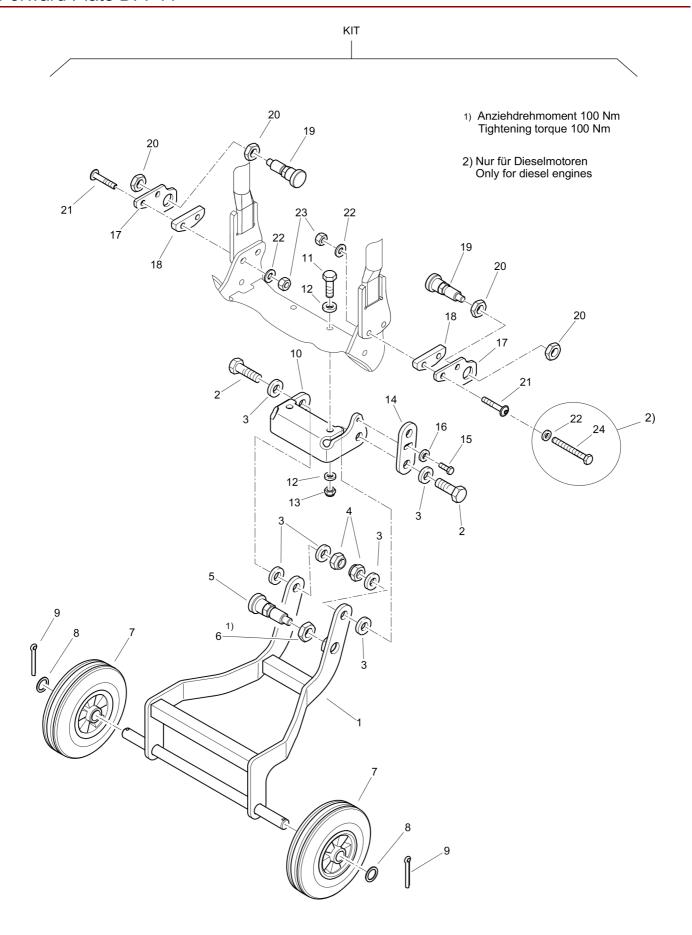

| 1   | Holder                       |         |
| 17    | DL07140834 | 2   | Hexagon bolt                 |         |
| 18    | DL08510817 | 4   | Washer                       |         |
| 19    | DL08130813 | 2   | Safety nut                   |         |
| 20    | DL23003455 | 1   | Hook                         |         |
| 21    | DL68050213 | 1   | Washer                       |         |
| 22    | DL07140834 | 1   | Hexagon bolt                 |         |
| 23    | DL09290169 | 2   | Belleville spring            |         |
| 24    | DL08130813 | 1   | Safety nut                   |         |
| 25    | DL08141615 | 1   | Hexagon nut                  |         |
| 12.12 | -          |     | Engine Carrier               |         |

Field kits DL92401040\_00 T1-Transport wheels





| Item | Part No.   | Qty | Name                | SN INFO |
|------|------------|-----|---------------------|---------|
| KIT  | DL92401040 |     | T1-Transport wheels |         |
| 1    | DL23003314 | 1   | Frame               |         |
| 2    | DL07141242 | 2   | Hexagon bolt        |         |
| 3    | DL08511324 | 6   | Washer              |         |
| 4    | DL08131218 | 2   | Safety nut          |         |
| 5    | DL06422046 | 1   | Control pin         |         |
| 6    | DL08141615 | 1   | Hexagon nut         |         |
| 7    | DL06704107 | 2   | Wheel               |         |
| 8    | DL05520315 | 2   | Supporting disc     |         |
| 9    | DL09170407 | 2   | Cotter pin          |         |
| 10   | DL23003248 | 1   | Holder              |         |
| 11   | DL0714083