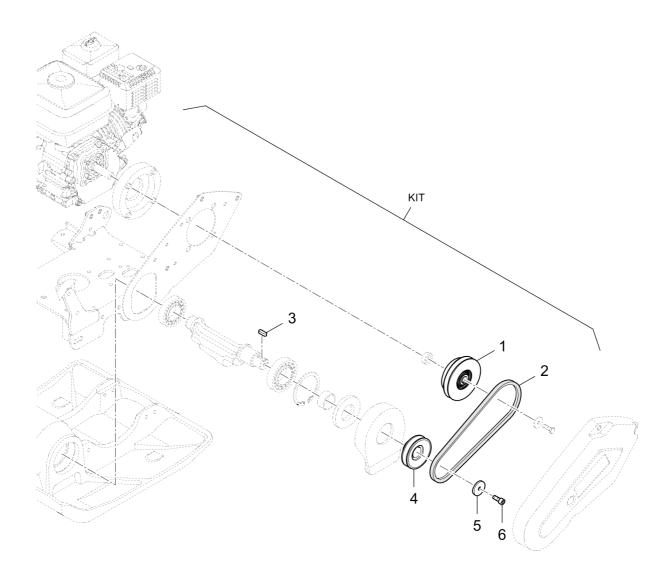

ddle             |         |
| 3.6  | DL92401045 | 1   | L20-Comfort handle,middle           |         |
| 4    | PNNA       |     | Lubricants and operating substances |         |

Service, repair and wear part kits 4812216973 Repair kit, shock-absorber



| Item | Part No.   | Qty | Name                       | SN INFO |
|------|------------|-----|----------------------------|---------|
| KIT  | 4812216973 | 1   | Repair kit, shock-absorber |         |
| 1    | DL06126912 | 4   | Rubber buffer              |         |
| 2    | DL23020117 | 8   | Shim                       |         |
| 3    | DL07141020 | 4   | Hexagon bolt               |         |
| 4    | DL08752106 | 4   | Spring washer              |         |

Service, repair and wear part kits 4812216977 Repair kit, transmission



| Item | Part No.   | Qty | Name                     | SN INFO |
|------|------------|-----|--------------------------|---------|
| KIT  | 4812216977 | 1   | Repair kit, transmission |         |
| 1    | DL05650122 | 1   | Centrifugal clutch       |         |
| 2    | DL92410581 | 1   | V-belt                   |         |
| 3    | DL09181604 | 1   | Fitting key              |         |
| 4    | DL23010140 | 1   | V-belt pulley            |         |
| 5    | DL23010132 | 1   | Washer                   |         |
| 6    | DL07230819 | 1   | Socket-head cap screw    |         |

Service, repair and wear part kits 4812216981 Repair kit, exciter unit



| Item | Part No.   | Qty | Name                     | SN INFO |
|------|------------|-----|--------------------------|---------|
| KIT  |