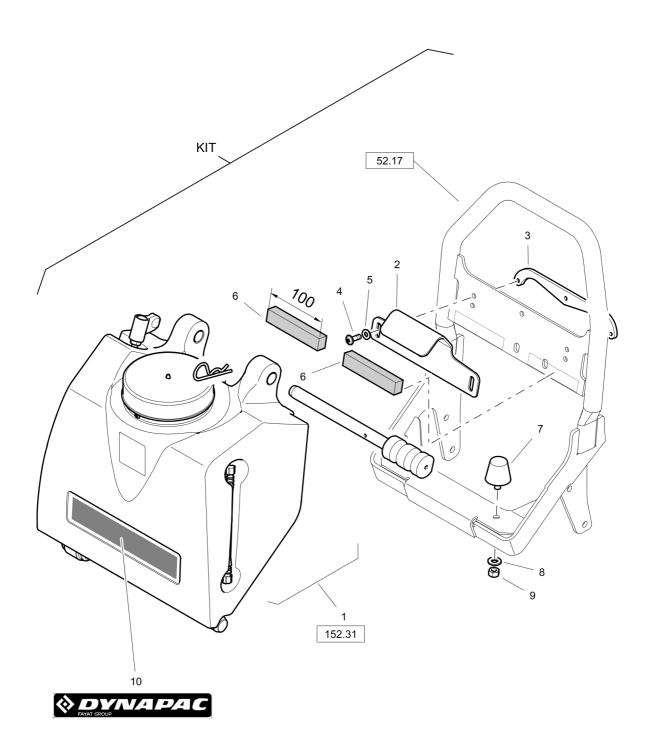

--------|-----|----------------------|---------|
| 1    | 4812215512 | 1   | Dynapac color, red   |         |
| 2    | 4812215516 | 1   | Dynapac color, white |         |
| 3    | 4812071005 | 1   | Dynapac color, grey  |         |

Field kits DL92401001 X5-Synthetic plate



| Item | Part No.   | Qty | Name               | SN INFO |
|------|------------|-----|--------------------|---------|
|      | DL92401001 | 1   | X5-Synthetic plate |         |
| 1    | DL23003232 | 1   | Plastic plate      |         |
| 2    | DL23003037 | 1   | Supporting plate   |         |
| 3    | DL07141041 | 2   | Hexagon bolt       |         |
| 4    | DL08591025 | 2   | Washer             |         |
| 5    | DL08131016 | 2   | Safety nut         |         |

Field kits DL92401003\_01 Water sprinkler system



## 152.18

| Item  | Part No.   | Qty  | Name                      | SN INFO |
|-------|------------|------|---------------------------|---------|
| KIT   | DL92401003 |      | W1-Water sprinkler system |         |
| 1     | DL23003471 | 1    | Water tank, assembled     |         |
| 2     | DL23003273 | 1    | Plate                     |         |
| 3     | DL23003440 | 1    | Tapped plate              |         |
| 4     | DL07210616 | 3    | Pens head scew            |         |
| 5     | DL08621064 | 3    | Washer                    |         |
| 6     | DL00652070 | 2.00 | Expanded rubber           |         |
| 7     | DL06144100 | 2    | Stop buffer               |         |
| 8     | DL08752084 | 2    | Spring washer             |         |
| 9     | DL08130813 | 2    | Safety nu