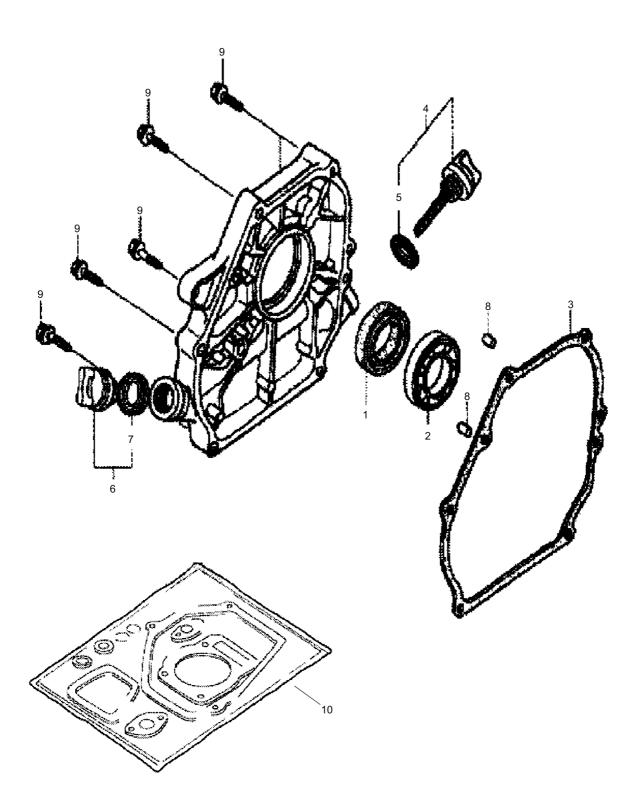

| 1   | Shaft,governor        |         |
| 4      | DL05747180 | 2   | Drain plug            |         |
| 6      | DL05747377 | 1   | Spring ring           |         |
| 7      | DL05748553 | 1   | Radial seal           |         |
| 8      | DL05747188 | 1   | Loop ring             |         |
| 9      | DL05747379 | 1   | Collar nut            |         |
| 10     | DL05747349 | 1   | Spring cotter         |         |
| 11     | DL05747380 | 2   | Screw                 |         |
| 12     | DL05748599 | 1   | Oil pressure switch   |         |
| 13     | DL05747348 | 1   | Washer                |         |
| 14     | DL05749091 | 1   | Ball bearing,grooved  |         |
| 194.08 | PNNA       |     | Service kit           |         |

Engine / Fitting Parts DLMOT023497\_00 Front Cover



11.02

| Item | Part No.   | Qty | Name                  | SN INFO |
|------|------------|-----|-----------------------|---------|
| 1    | DL05748553 | 1   | Radial seal           |         |
| 2    | DL05114005 | 1   | Ball bearing,grooved  |         |
| 3    | DL05747221 | 1   | Gasket,crankcase      |         |
| 4    | DL05748601 | 1   | Filler cap            |         |
| 5    | DL05748603 | 1   | Gasket, oil dip stick |         |
| 6    | DL05748602 | 1   | Filler cap            |         |
| 7    | DL05748603 | 1   | Gasket, oil dip stick |         |
| 8    | DL05747389 | 2   | Dowel pin             |         |
| 9    | DL05747390 | 6   | Screw                 |         |
| 10   | DL05749099 | 1   | Engine gasket set     |         |

Engine / Fitting Parts DLMOT023498\_00 Cylinde