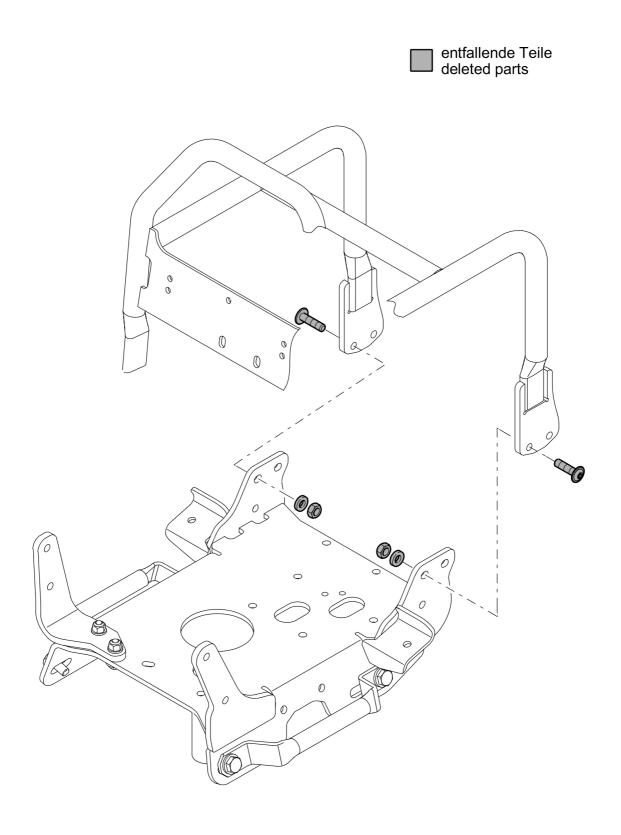

60 | 1   | Holder                       |         |
| 17    | DL07140834 | 2   | Hexagon bolt                 |         |
| 18    | DL08510817 | 4   | Washer                       |         |
| 19    | DL08130813 | 2   | Safety nut                   |         |
| 20    | DL23003455 | 1   | Hook                         |         |
| 21    | DL68050213 | 1   | Washer                       |         |
| 22    | DL07140834 | 1   | Hexagon bolt                 |         |
| 23    | DL09290169 | 2   | Belleville spring            |         |
| 24    | DL08130813 | 1   | Safety nut                   |         |
| 25    | DL08141615 | 1   | Hexagon nut                  |         |
| 12.12 | -          |     | Engine Carrier               |         |

Field kits DL92401040\_00 T1-Transport wheels





| Item | Part No.   | Qty | Name                | SN INFO |
|------|------------|-----|---------------------|---------|
| KIT  | DL92401040 |     | T1-Transport wheels |         |
| 1    | DL23003314 | 1   | Frame               |         |
| 2    | DL07141242 | 2   | Hexagon bolt        |         |
| 3    | DL08511324 | 6   | Washer              |         |
| 4    | DL08131218 | 2   | Safety nut          |         |
| 5    | DL06422046 | 1   | Control pin         |         |
| 6    | DL08141615 | 1   | Hexagon nut         |         |
| 7    | DL06704107 | 2   | Wheel               |         |
| 8    | DL05520315 | 2   | Supporting disc     |         |
| 9    | DL09170407 | 2   | Cotter pin          |         |
| 10   | DL23003248 | 1   | Holder              |         |
| 11   | DL07140