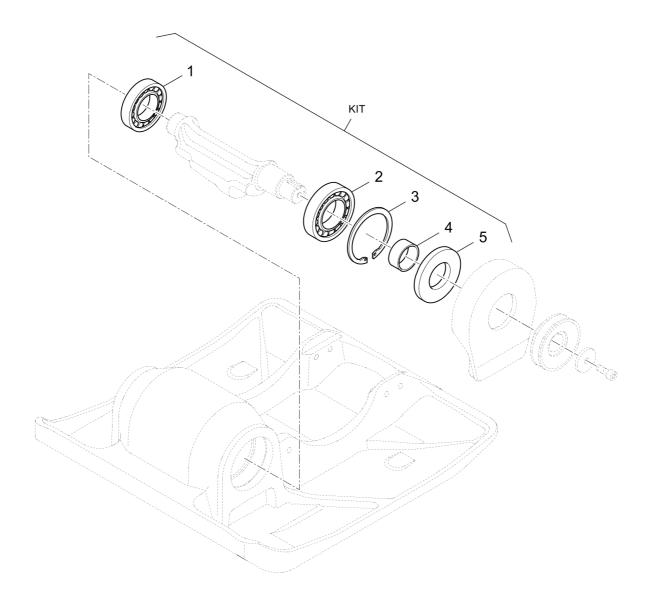

| 4    | DL08752106 | 4   | Spring washer              |         |

Service, repair and wear part kits 4812216977 Repair kit, transmission



| Item | Part No.   | Qty | Name                     | SN INFO |
|------|------------|-----|--------------------------|---------|
| KIT  | 4812216977 | 1   | Repair kit, transmission |         |
| 1    | DL05650122 | 1   | Centrifugal clutch       |         |
| 2    | DL92410581 | 1   | V-belt                   |         |
| 3    | DL09181604 | 1   | Fitting key              |         |
| 4    | DL23010140 | 1   | V-belt pulley            |         |
| 5    | DL23010132 | 1   | Washer                   |         |
| 6    | DL07230819 | 1   | Socket-head cap screw    |         |

Service, repair and wear part kits 4812216981 Repair kit, exciter unit



| Item | Part No.   | Qty | Name                     | SN INFO |
|------|------------|-----|--------------------------|---------|
| KIT  | 4812216981 | 1   | Repair kit, exciter unit |         |
| 1    | DL05224252 | 1   | Cylinder roller bearing  |         |
| 2    | DL05224260 | 1   | Cylinder roller bearing  |         |
| 3    | DL09224400 | 1   | Circlip,internal         |         |
| 4    | DL05428122 | 1   | Inner ring               |         |
| 5    | DL09312808 | 1   | Radial seal              |         |

Service, repair and wear part kits DL92492424\_00 Service kit



194.08

| Item | Part No.   | Qty | Name               | SN INFO |
|------|------------|-----|--------------------|---------|
| 0    | DL92492424 | 1   | Service kit        |         |
| 1    | DL92410581 | 1   |