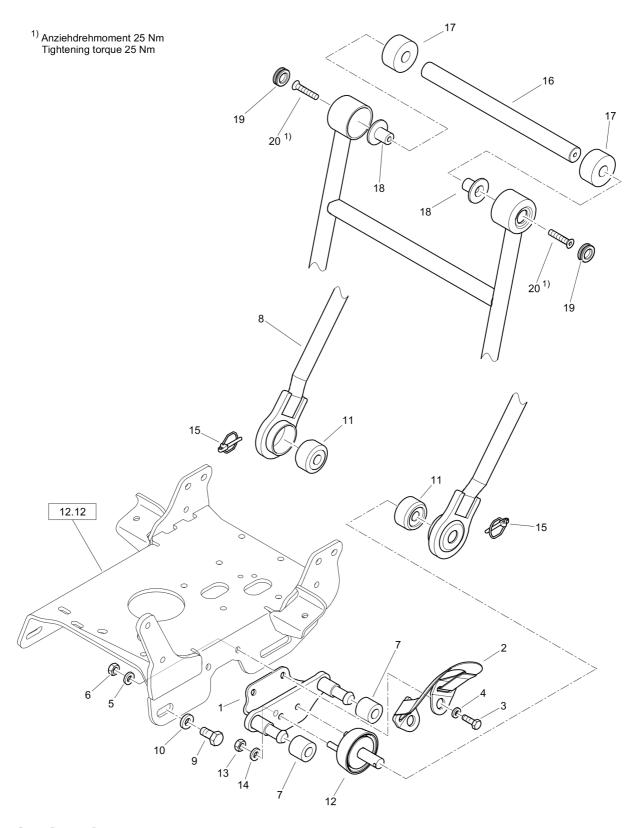

----------|---------|
| 1     | DL23003476 | 2   | Bushing           |         |
| 2     | DL23003475 | 2   | Spring element    |         |
| 3     | DL08130813 | 4   | Safety nut        |         |
| 4     | DL08510817 | 4   | Washer            |         |
| 5     | DL05931600 | 2   | Linch pin         |         |
| 6     | DL23060278 | 1   | Steering handle   |         |
| 7     | DL23060333 | 1   | Shaft             |         |
| 8     | DL23060282 | 2   | Expanded rubber   |         |
| 9     | DL23060283 | 2   | Stop              |         |
| 10    | DL05756120 | 2   | Wall duct         |         |
| 11    | DL07320829 | 2   | Countersunk screw |         |
| 12.12 | -          |     | Engine Carrier    |         |

#### **Special Equipment** DL23000218\_00 L20-Comfort handle,middle



| Item  | Part No.   | Qty | Name               | SN INFO |  |
|-------|------------|-----|--------------------|---------|--|
| 1     | DL23003484 | 2   | Holder             |         |  |
| 2     | DL88003146 | 2   | Band, belt         |         |  |
| 3     | DL07140842 | 4   | Hexagon bolt       |         |  |
| 4     | DL08500823 | 4   | Round anchor plate |         |  |
| 5     | DL08510817 | 4   | Washer             |         |  |
| 6     | DL08130813 | 4   | Safety nut         |         |  |
| 7     | DL23060325 | 4   | Buffer             |         |  |
| 8     | DL23003425 | 1   | Steering handle    |         |  |
| 9     | DL07141017 | 4   | Hexagon bolt       |         |  |
| 10    | DL08501028 | 4   | Washer             |         |  |
| 11    | DL23003476 | 2   | Bushing