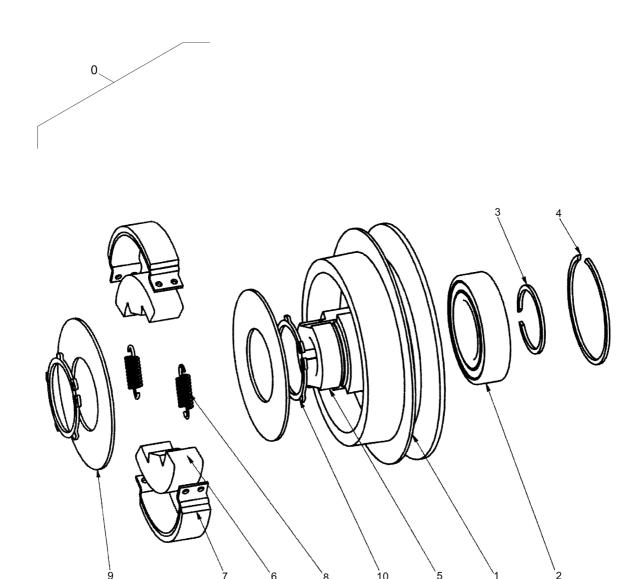

## Parts Catalogue

# **DFP11**Forward Plate

Engine: Honda GX160UH2-QX-4-SD Stage V

No. DL00826127 | 2023-02-15

© 2023 Dynapac GmbH

Your Partner on the Road Ahead